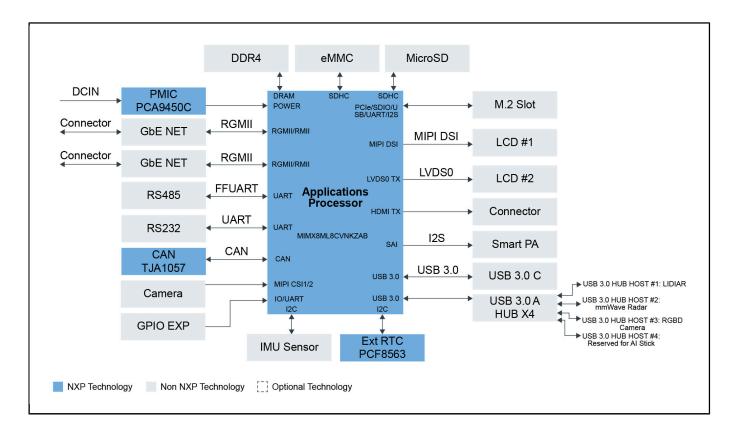

## Al Robot Platform Block Diagram

View additional information for AI Robot Platform Based on i.MX 8M Plus.

Note: The information on this document is subject to change without notice.