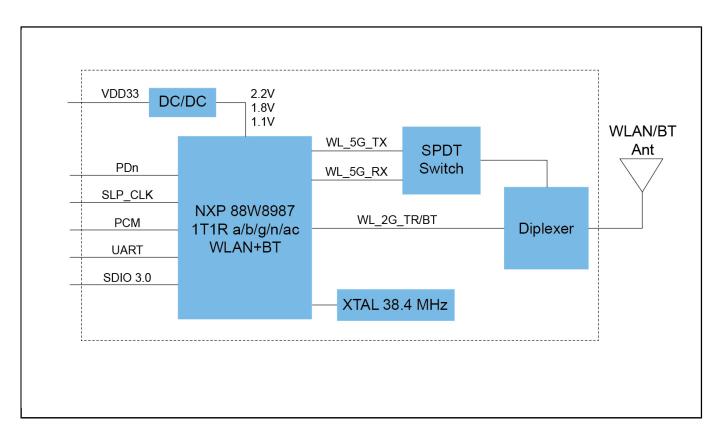

## AW-CM358

Last Updated: Apr 4, 2024

The AW-CM358MA is a highly integrated NXP 88W8987 chipset-based WLAN and Bluetooth module, which support 802.11a/b/g/n/ac 1x1 and Bluetooth 5 combo module. It enables a high performance. Cost effective, low power, compact solution. The host interface supports SDIO for WLAN and UART for Bluetooth.

## Azurewave AW-CM358MA block diagram Block Diagram

View additional information for Azurewave Wi-Fi® 5 (802.11ac) + Bluetooth® chipset-based M.2 evaluation board: AW-CM358MA.

Note: The information on this document is subject to change without notice.