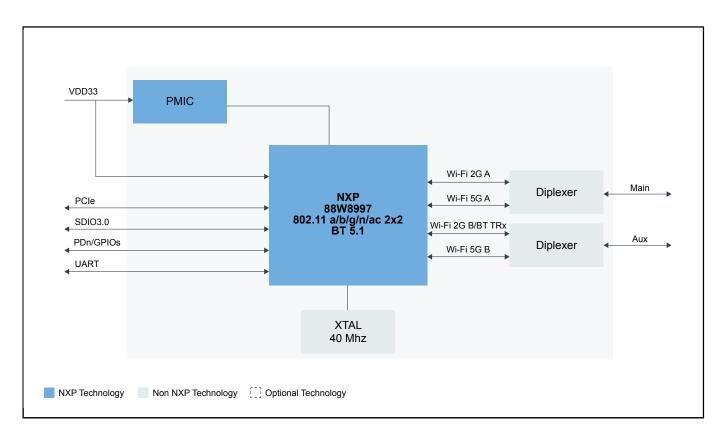

## EWM-W306 Block Diagram Block Diagram

View additional information for Advantech's EWM-W306: NXP 88W8997 M.2 1216.

Note: The information on this document is subject to change without notice.