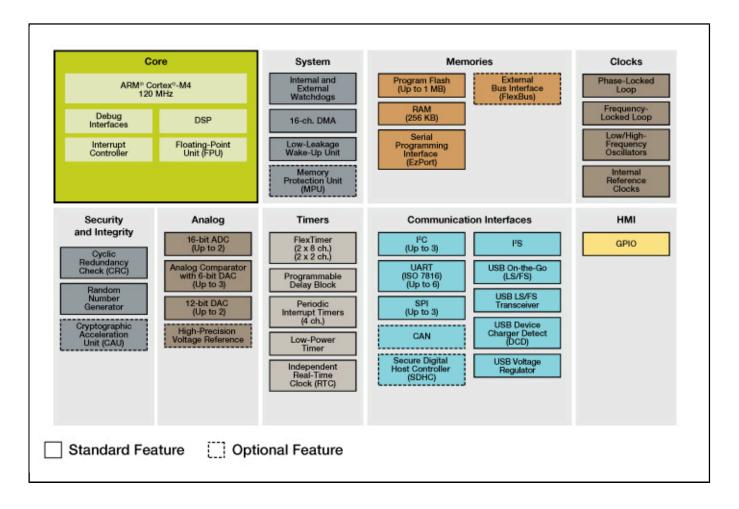

## Kinetis K24 MCU Family Block Diagram Block Diagram

View additional information for Kinetis® K24-120 MHz, Full-Speed USB, 256KB SRAM Microcontrollers (MCUs) based on Arm® Cortex®-M4 Core.

Note: The information on this document is subject to change without notice.