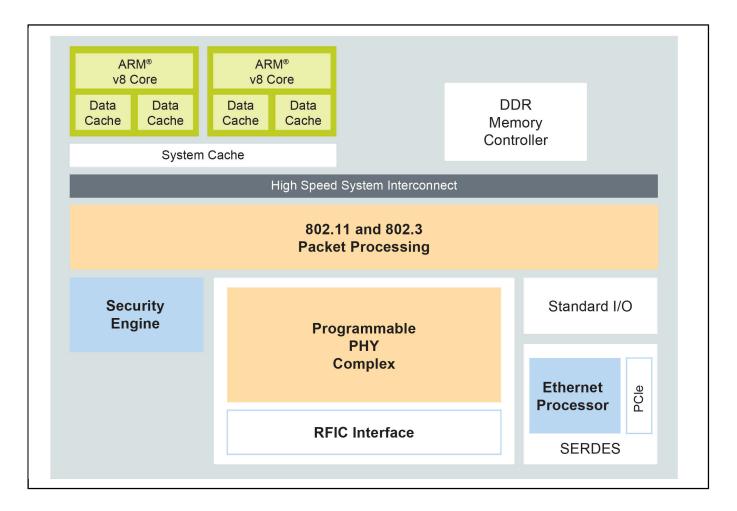

### Layerscape LA1575 Processor Block Diagram Block Diagram

View additional information for Layerscape® Access LA1575 Programmable Wireless Platform.

**Note:** The information on this document is subject to change without notice.