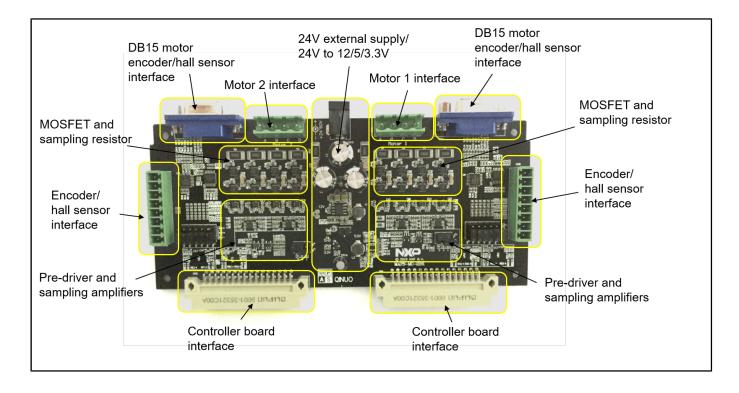

### MAPS-MC-2IN1 dual motor driver board Block Diagram

View additional information for MAPS-56F84000 Evaluation Suite.

Note: The information on this document is subject to change without notice.