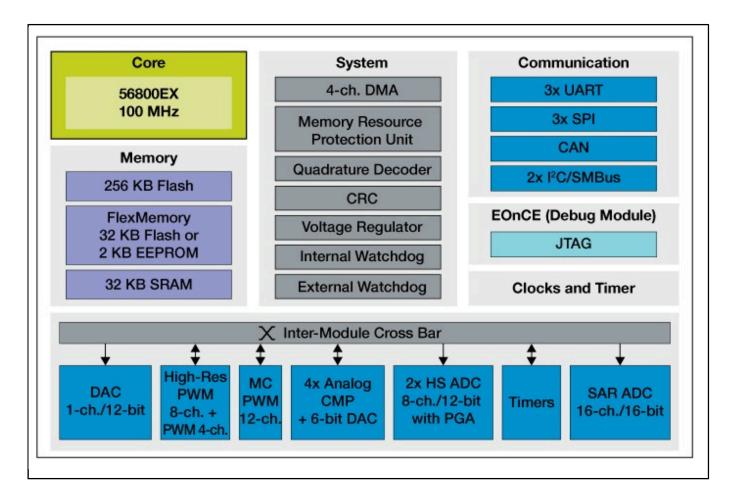

# **MAPS-56F84000 Evaluation Suite**

## MAPS-56F84000

Last Updated: Sep 5, 2024

The MAPS-56F84000 evaluation suite is a full-featured, multi-function development platform for the 56F84xxx digital signal controller (DSC). This suite includes a controller board with MC56F84789VLL on board and a motor control driver board which can drive dual PMSM motor at the same time. Use this suite to evaluate the exciting performance of NXP's powerful DSC products customized for motor control applications.

#### MC56F84XX Digital Signal Controllers Block Diagram Block Diagram



#### MAPS-56G84000 controller board Block Diagram



### MAPS-MC-2IN1 dual motor driver board Block Diagram



View additional information for MAPS-56F84000 Evaluation Suite.

Note: The information on this document is subject to change without notice.

#### www.nxp.com

NXP and the NXP logo are trademarks of NXP B.V. All other product or service names are the property of their respective owners. The related technology may be protected by any or all of patents, copyrights, designs and trade secrets. All rights reserved. © 2024 NXP B.V.