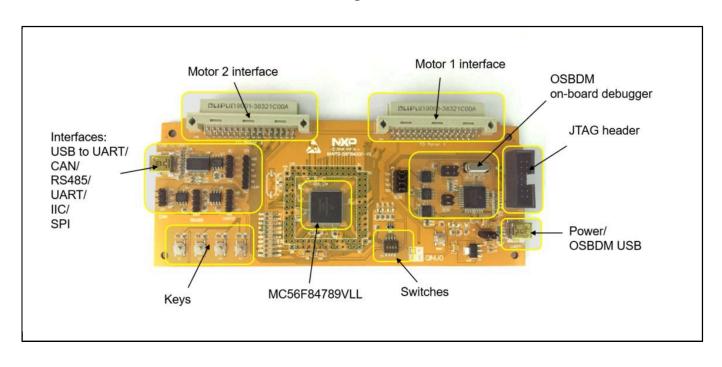

# **MAPS-56F84000 Evaluation Suite**

## MAPS-56F84000

Last Updated: Sep 5, 2024

The MAPS-56F84000 evaluation suite is a full-featured, multi-function development platform for the 56F84xxx digital signal controller (DSC). This suite includes a controller board with MC56F84789VLL on board and a motor control driver board which can drive dual PMSM motor at the same time. Use this suite to evaluate the exciting performance of NXP's powerful DSC products customized for motor control applications.

#### MC56F84XX Digital Signal Controllers Block Diagram Block Diagram



#### MAPS-56G84000 controller board Block Diagram



### MAPS-MC-2IN1 dual motor driver board Block Diagram



View additional information for MAPS-56F84000 Evaluation Suite.

Note: The information on this document is subject to change without notice.

#### www.nxp.com

NXP and the NXP logo are trademarks of NXP B.V. All other product or service names are the property of their respective owners. The related technology may be protected by any or all of patents, copyrights, designs and trade secrets. All rights reserved. © 2024 NXP B.V.