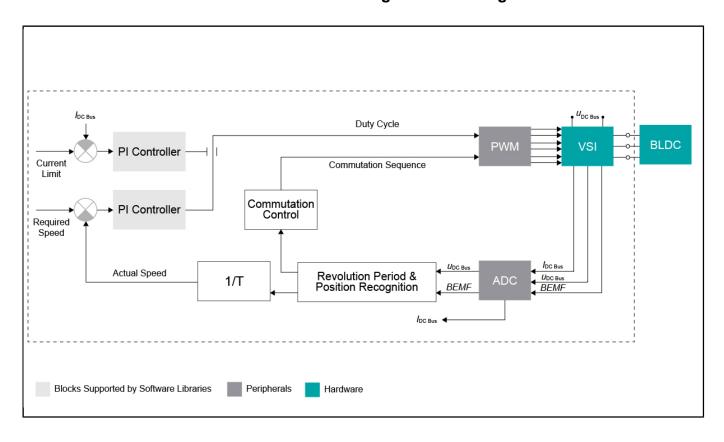

# **MCUXpresso SDK for Motor Control**

## MCUXPRESSO-SDK-MOTOR-CONTROL

Last Updated: Sep 30, 2024

The MCUXpresso SDK includes multiple example projects with motor control. The example description document and link to MCUXpresso SDK Builder for corresponding SDK package is available in the product catalog table on this page.

The Motor Control middleware provides application examples for following motor types:

- PMSM (permanent magnet synchronous motors) field-oriented (sinusoidal) control
- BLDC (brushless DC) motors field-oriented (sinusoidal) or six-step (trapezoidal) control
- ACIM (AC induction motor) field-oriented (sinusoidal) control

#### 3-Phase Brushless DC Motor Control Block Diagram Block Diagram



### 3-Phase PMSM Sensorless Control Block Diagram Block Diagram



# 3-Phase AC Induction Motor Control Block Diagram Block Diagram



View additional information for MCUXpresso SDK for Motor Control.

Note: The information on this document is subject to change without notice.

#### www.nxp.com

NXP and the NXP logo are trademarks of NXP B.V. All other product or service names are the property of their respective owners. The related technology may be protected by any or all of patents, copyrights, designs and trade secrets. All rights reserved. © 2024 NXP B.V.