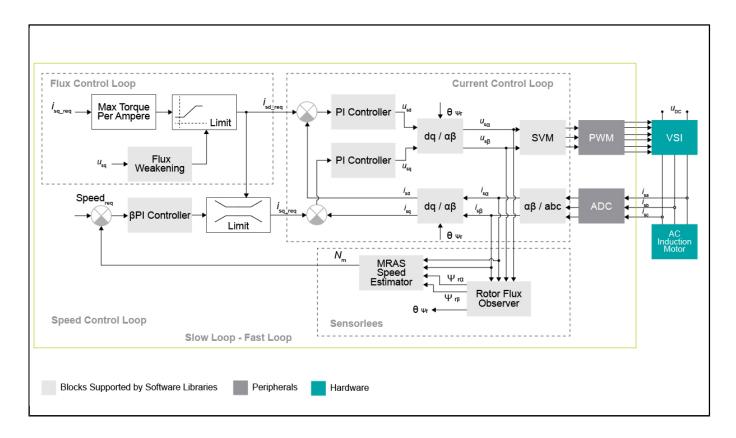

# 3-Phase AC Induction Motor Control Block Diagram Block Diagram

View additional information for MCUXpresso SDK for Motor Control.

Note: The information on this document is subject to change without notice.