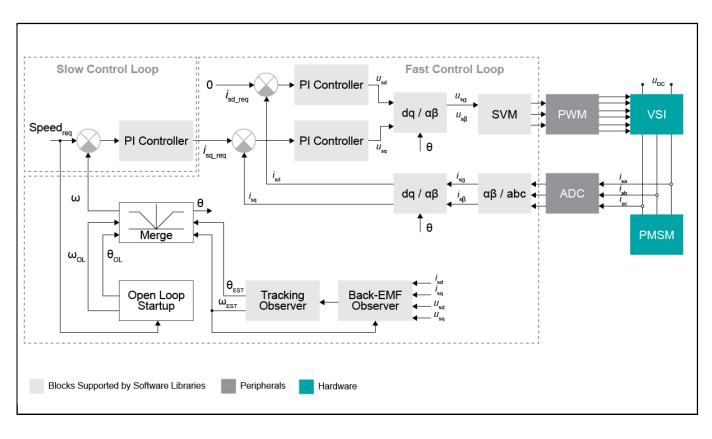

# **MCUXpresso SDK for Motor Control**

## MCUXPRESSO-SDK-MOTOR-CONTROL

Last Updated: Sep 30, 2024

The MCUXpresso SDK includes multiple example projects with motor control. The example description document and link to MCUXpresso SDK Builder for corresponding SDK package is available in the product catalog table on this page.

The Motor Control middleware provides application examples for following motor types:

- PMSM (permanent magnet synchronous motors) field-oriented (sinusoidal) control
- BLDC (brushless DC) motors field-oriented (sinusoidal) or six-step (trapezoidal) control
- ACIM (AC induction motor) field-oriented (sinusoidal) control

#### 3-Phase Brushless DC Motor Control Block Diagram Block Diagram



### 3-Phase PMSM Sensorless Control Block Diagram Block Diagram



# 3-Phase AC Induction Motor Control Block Diagram Block Diagram



View additional information for MCUXpresso SDK for Motor Control.

Note: The information on this document is subject to change without notice.

#### www.nxp.com

NXP and the NXP logo are trademarks of NXP B.V. All other product or service names are the property of their respective owners. The related technology may be protected by any or all of patents, copyrights, designs and trade secrets. All rights reserved. © 2024 NXP B.V.