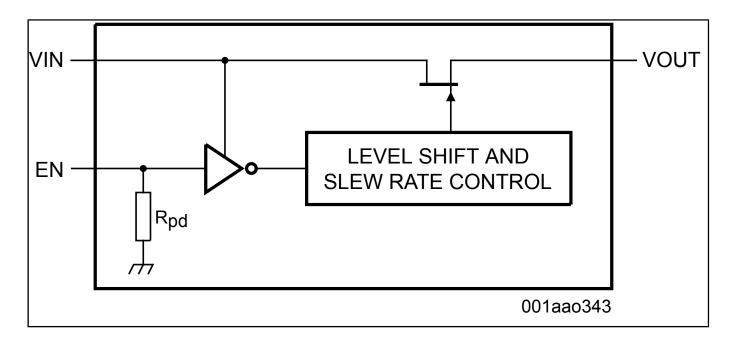

# Logic-Controlled High-Side Power Switch

# **NX3P190UK**

## Archived

このページには、製造中止(生産終了)となった製品の情報が記載されています。本ページに記載されている仕様および情報 は、過去の参考情報です。

Last Updated: Jul 13, 2023

The NX3P190 is a high-side load switch which features a low ON resistance P-channel MOSFET that supports more than 500 mA of continuous current. Designed for operation from 1.1 V to 3.6 V, it is used in power domain isolation applications to reduce power dissipation and extend battery life. The enable logic includes integrated logic level translation making the device compatible with lower voltage processors and controllers. The NX3P190 is ideal for portable, battery operated applications due to low ground current and ultra-low shutdown current.

# NX3P190 Block Diagram



### View additional information for Logic-Controlled High-Side Power Switch.

Note: The information on this document is subject to change without notice.

#### www.nxp.com

NXP and the NXP logo are trademarks of NXP B.V. All other product or service names are the property of their respective owners. The related technology may be protected by any or all of patents, copyrights, designs and trade secrets. All rights reserved. © 2024 NXP B.V.