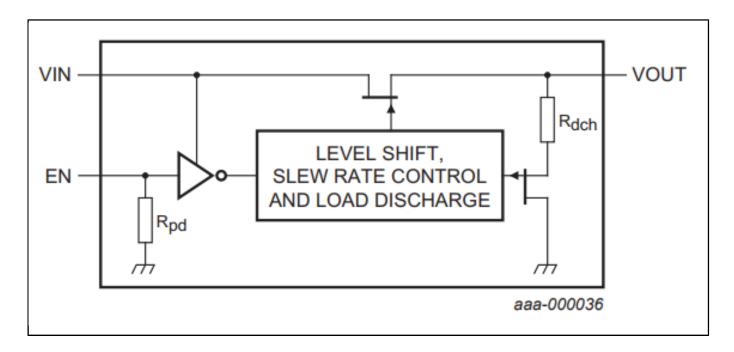

## NX3P191 Block Diagram

View additional information for Logic-Controlled High-Side Power Switch.

Note: The information on this document is subject to change without notice.