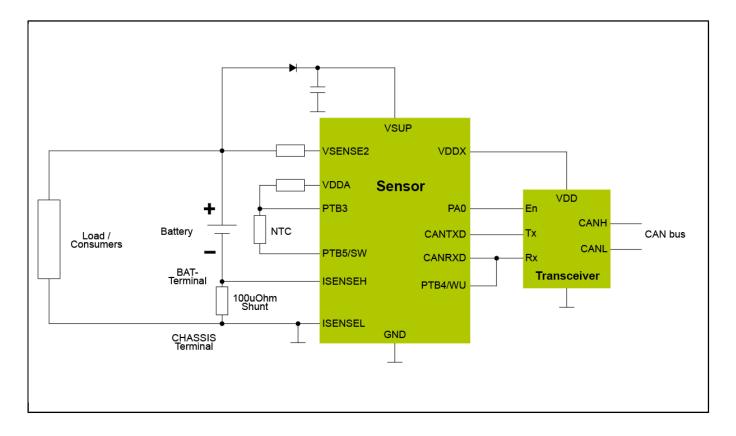

# **12 V Lead-Acid Battery Sensor with** CAN

# RD9Z1-638-12V-C

Last Updated: Oct 30, 2024

The RD9Z1-638-12V is a battery management system built to demonstrate the MM9Z1J638 Battery Sensor IC capabilities in a 12 V lead-acid application where high EMC performance is required to obtain high accuracy measurements on key battery parameters.

## Lead-acid Battery Block Diagram



### View additional information for 12 V Lead-Acid Battery Sensor with CAN.

Note: The information on this document is subject to change without notice.

#### www.nxp.com

NXP and the NXP logo are trademarks of NXP B.V. All other product or service names are the property of their respective owners. The related technology may be protected by any or all of patents, copyrights, designs and trade secrets. All rights reserved. © 2024 NXP B.V.