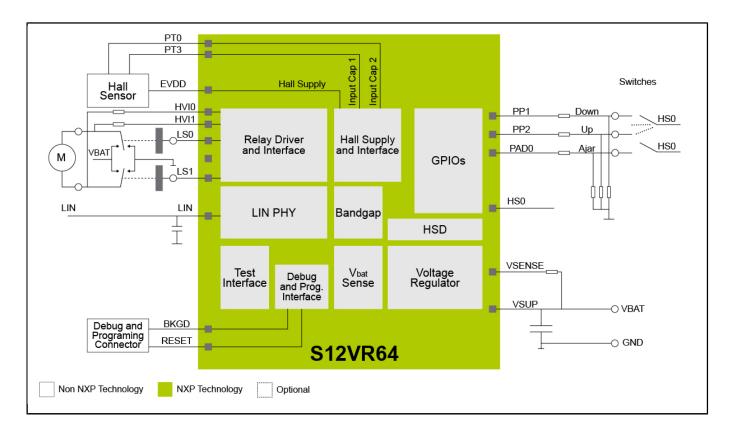

# S12VR Window Lift StarterTRAK Reference Design

# TRK-S12VR-WLFT-1

Last Updated: May 1, 2023

The TRK-S12VR-WLFT is a reference design board engineered for window lift and relay-based DC motor control.

Based on the 16-bit S12 MagniV<sup>®</sup> S12VR mixed-signal microcontrollers, the TRK-S12VR-WLFT drives a DC relay-based motor and features anti-pinch and window stall detection, via Hall effect encoder.

StarterTRAK TRK-S12VR-WLFT Development Platform - Fact Sheet

## S12VR Window Lift StarterTRAK Block Diagram



### View additional information for S12VR Window Lift StarterTRAK Reference Design.

Note: The information on this document is subject to change without notice.

#### www.nxp.com

NXP and the NXP logo are trademarks of NXP B.V. All other product or service names are the property of their respective owners. The related technology may be protected by any or all of patents, copyrights, designs and trade secrets. All rights reserved. © 2024 NXP B.V.