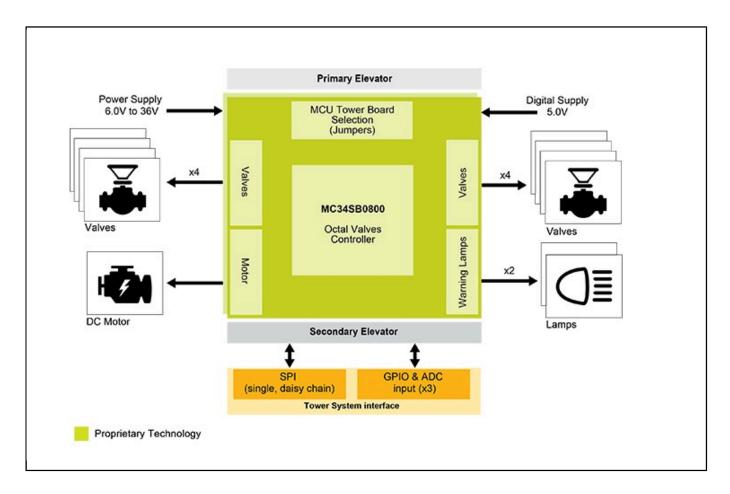

## **TWR-SB0800-36EVB**

Last Updated: Jun 1, 2024

The TWR-SB0800-36EVB module is a development board illustrating the MC34SB0800 Octal Valve and Pump Controller System on Chip which consists of four low-side drivers regulated/ PWM, a high side pre-driver safe switch to protect the valves against short circuit and a high side pre-driver to control a DC motor.

## **Tower Board - SB0800 Block Diagram**

View additional information for Tower Board - SB0800, Octal Valve/Pump Controller SoC.

Note: The information on this document is subject to change without notice.